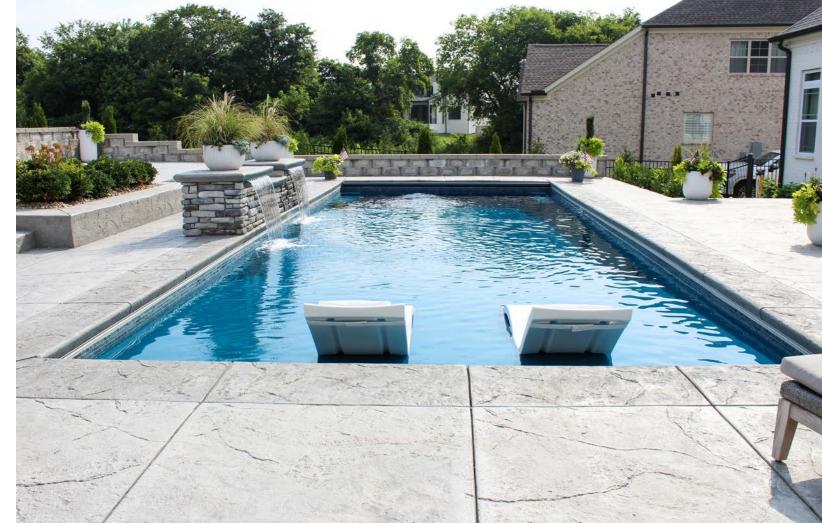

# BONDI

Elevate your pool experience with the best-selling Bondi. Its sleek rectangular design is accompanied by a slopped entry ledge and deep-end seating, offering a perfect blend of modern aesthetics and comfort.

U.S. Patent #10,472,839

| Length | Width | Shallow | Deep   | Walk- |
|--------|-------|---------|--------|-------|
| 40'    | 15'9" | 3'8"    | 6'3"   | 11'   |
| 35'    | 15'9" | 3'6"    | 6'1.5" | 8'    |