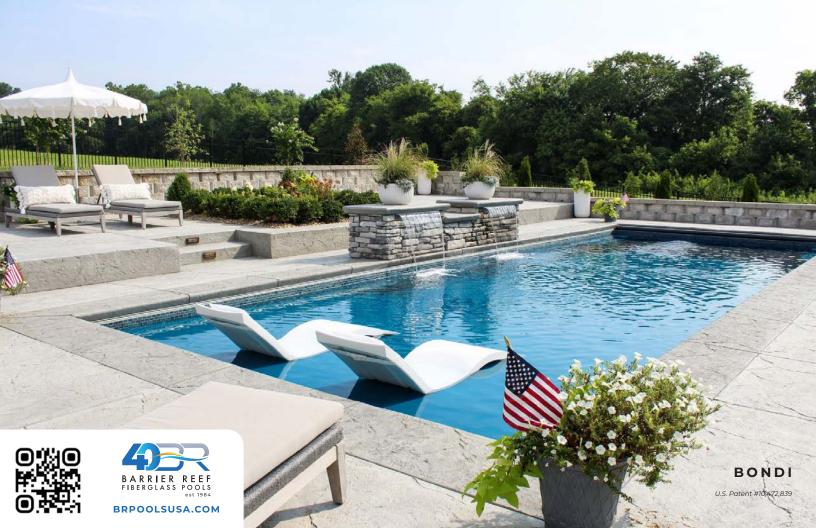

# BONDI

Elevate your pool experience with the best-selling Bondi. Its sleek rectangular design is accompanied by a slopped entry ledge and deep-end seating, offering a perfect blend of modern aesthetics and comfort.

U.S. Patent #10,472,839

| Length | Width | Shallow | Deep   | Walk- |
|--------|-------|---------|--------|-------|
| 40'    | 15'9" | 3'8"    | 6'3"   | 11'   |
| 35'    | 15'9" | 3'6"    | 6'1.5" | 8'    |