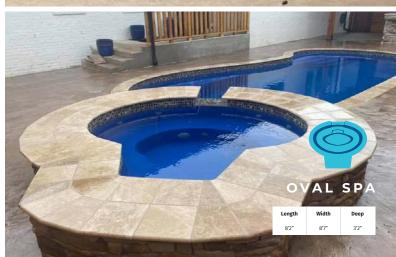

a luxurious aquatic escape.

For those seeking grandeur, the **Whitsunday Deep** presents a larger pool with a true shallow and deep end, extending to an impressive 40'.

Elevate your leisure with the **Whitsunday Lounger**, adding a touch of relaxation with a lounge pad.





# WHITSUNDAY SERIES



#### WHITSUNDAY & DEEP

| Length | Width | Shallow | Deep  |
|--------|-------|---------|-------|
| 40'    | 15'8" | 3'6"    | 8'6"  |
| 40'    | 15'8" | 3'6"    | 6'10" |
| 35'    | 15'8" | 3'6"    | 6'4"  |
| 31'    | 15'8" | 3'6"    | 6'1"  |



#### WHITSUNDAY LOUNGER

| Length | Width | Shallow | Deep | Lounge    |  |
|--------|-------|---------|------|-----------|--|
| 35'    | 15'8" | 3'6"    | 6'4" | 9' x 5'3" |  |
| 31'    | 15'8" | 3'6"    | 6'1" | 9' x 5'3" |  |