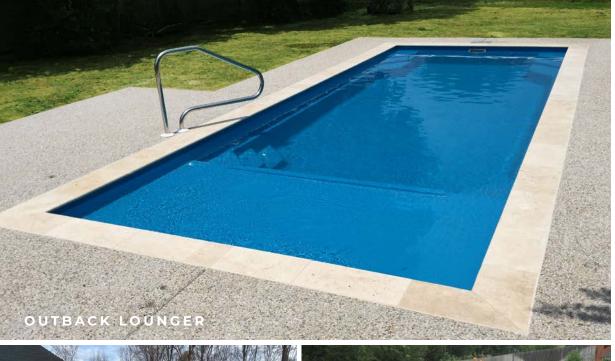

### OUTBACK SERIES

Indulge in aquatic luxury with the **Outback**, where a wide swim lane beckons exploration while deepend seating and swim outs invite relaxation.

Elevate your lounging experience with the **Outback Lounger**, offering an extended length, comfortable lounge pad for leisure and a flat bottom.