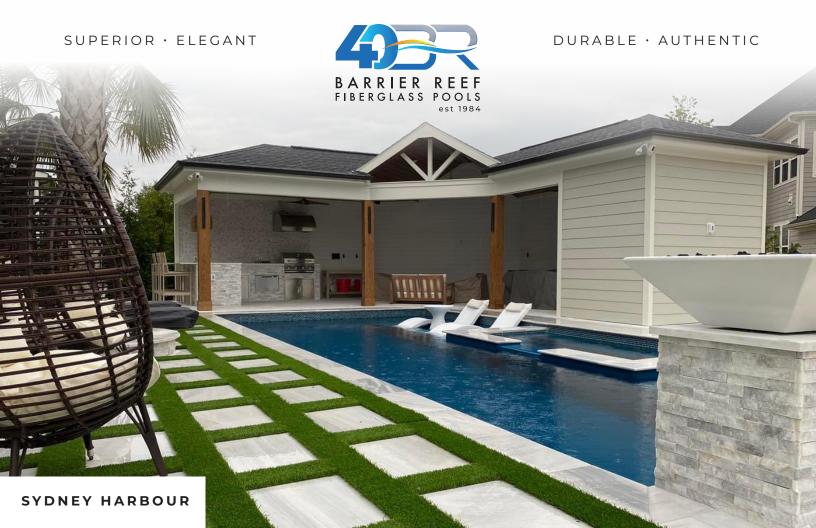

# SYDNEY HARBOUR

The Sydney Harbour is a gorgeous pool, providing the perfect space for swimming laps, with the added luxury of an integrated spa and two lounging ledges.

| Length | Width | Shallow | Deep | Lounger                     |
|--------|-------|---------|------|-----------------------------|
| 40'    | 16'   | 3'6"    | 6'6" | 9'.5" x 5'7" & 11'11" x 5'7 |
| 35'    | 16'   | 3'6"    | 6'1" | 9'.5" x5'7" & 8'8.75" x 5'7 |