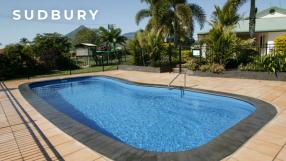

#### SUDBURY

The Sudbury allows you to experience the freedom of a wide swim lane, plus offers deep-end lounge seating, ideal for a medium sized backyard.

| a modiam oizod baonyara. |       |         |         |  |
|--------------------------|-------|---------|---------|--|
| ngth                     | Width | Shallow | Deep    |  |
| 29'                      | 14'4" | 3'11.5" | 5'11.5" |  |
| 25'                      | 14'4" | 3'11.5" | 5'7.5"  |  |