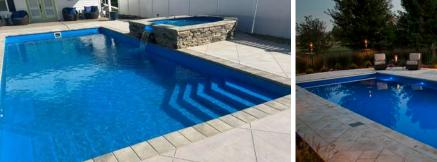

# BILLABONG COVE

Discover the allure of the top-selling Billabong Cove with its graceful, flowing lines and enticing features, including a lounge ledge and deep-end lounge seating.

# BILLABONG SPLASH

Experience the enchantment of the customer favorite Billabong Splash, with an in-pool lounge pad and comfortable deep-end seating, the pool is perfect for a more modest backyard.