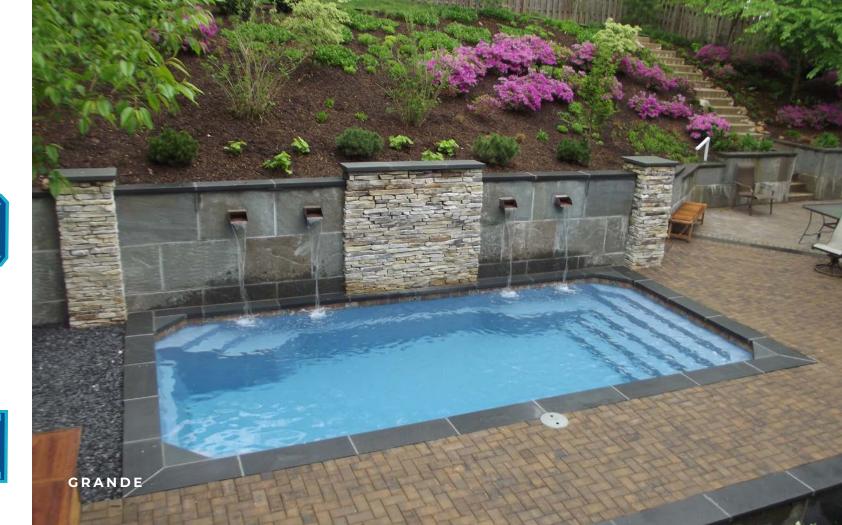

#### GRANDE

The Grande is one of our most popular pools, offering luxury and style with clean lines, 360-degree access, and ample deep and shallow seating.

| ength | Width | Shallow | Deep    |
|-------|-------|---------|---------|
| 35'1' | 13'9" | 3'5"    | 6'5"    |
| 29'   | 13'9" | 3'5"    | 5'10.5" |
| 23'   | 11'3" | 3'5.5"  | 5'1.5"  |