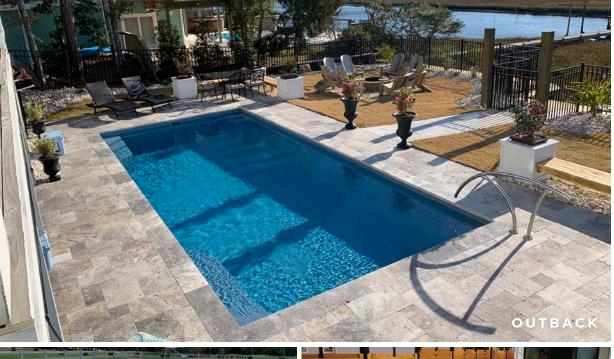

### OUTBACK SERIES

Indulge in aquatic luxury with the **Outback**, where a wide swim lane beckons exploration while deepend seating and swim outs invite relaxation.

Elevate your lounging experience with the **Outback Lounger**, offering an extended length, comfortable lounge pad for leisure and a flat bottom.

For a wider embrace of tranquility, the **Outback Lounger Wide** pool provides expanded width, and it also flat bottomed, maintaining a consistent depth throughout the entire pool.

The Outback Escape is the perfect plunge pool for a charming space. It can even be turned into a spa.