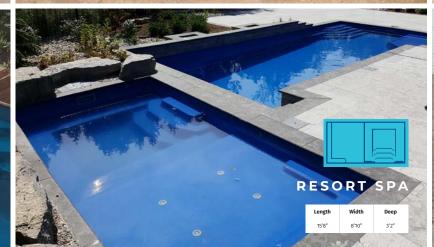

g a luxurious aquatic escape.

For those seeking grandeur, the **Whitsunday Deep** presents a larger pool with a true shallow and deep end, extending to an impressive 40'.

Elevate your leisure with the **Whitsunday Lounger**, adding a touch of relaxation with a lounge pad.





# WHITSUNDAY SERIES



#### WHITSUNDAY & DEEP

| Length | Width | Shallow | Deep  |
|--------|-------|---------|-------|
| 40'    | 15'8" | 3'6"    | 8'6"  |
| 40'    | 15'8" | 3'6"    | 6'10" |
| 35'    | 15'8" | 3'6"    | 6'4"  |
| 31'    | 15'8" | 3'6"    | 6'1"  |



#### WHITSUNDAY LOUNGER

| Length | Width | Shallow | Deep | Lounge    |  |
|--------|-------|---------|------|-----------|--|
| 35'    | 15'8" | 3'6"    | 6'4" | 9' x 5'3" |  |
| 31'    | 15'8" | 3'6"    | 6'1" | 9' x 5'3" |  |