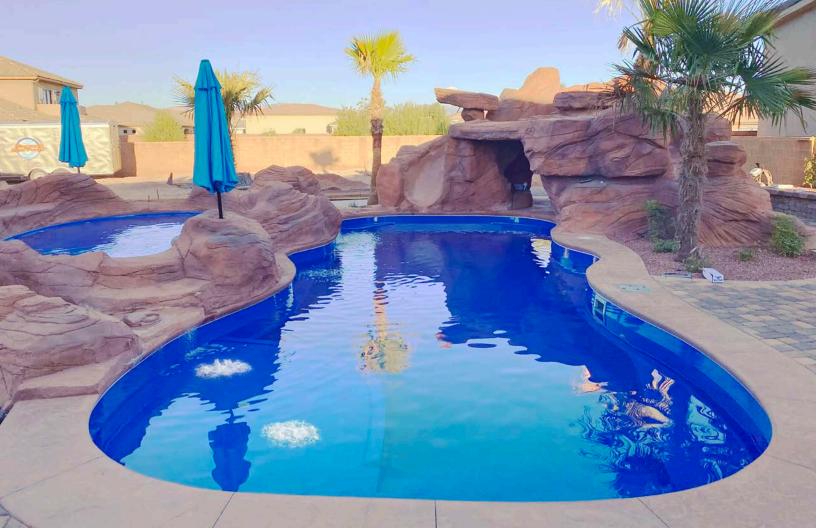

# BILLABONG COVE

Discover the allure of the top-selling Billabong Cove with its graceful, flowing lines and enticing features, including a lounge ledge and deep-end lounge seating.

# BILLABONG SPLASH

Experience the enchantment of the customer favorite Billabong Splash, with an in-pool lounge pad and comfortable deep-end seating, the pool is perfect for a more modest backyard.