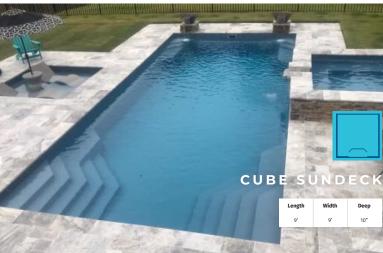

#### CRISPIN

Experience the appeal of the Crispin, with a kidney-shaped design and luxurious wrap-around seating ledge. This pool can be turned into a hot tub and is ideal for a garden home.

| h | Width | Shallow | D |
|---|-------|---------|---|
| , | 10'   | 3'11"   | 3 |

#### PIXIE

Experience the enchantment of the Pixie, which has a consistent shallow depth throughout. The Pixie is also ideal for a large hot tub conversion.

| :h | Width | Shallow | Dee  |  |  |
|----|-------|---------|------|--|--|
| ,  | 10'   | 3'11"   | 3'11 |  |  |