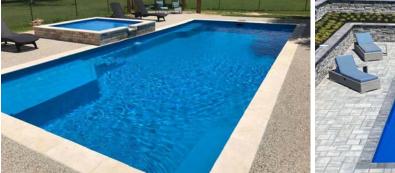

# BONDI

Elevate your pool experience with the best-selling Bondi. Its sleek rectangular design is accompanied by a slopped entry ledge and deep-end seating, offering a perfect blend of modern aesthetics and comfort.

U.S. Patent #10,472,839

| Length | Width | Shallow | Deep   | Walk- |
|--------|-------|---------|--------|-------|
| 40'    | 15'9" | 3'8"    | 6'3"   | 11'   |
| 35'    | 15'9" | 3'6"    | 6'1.5" | 8'    |