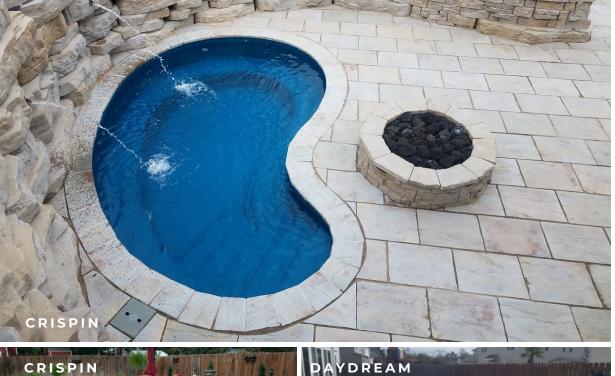

#### CRISPIN

Experience the appeal of the Crispin, with a kidney-shaped design and luxurious wrap-around seating ledge. This pool can be turned into a hot tub and is ideal for a garden home.

| h | Width | Shallow | D |
|---|-------|---------|---|
| , | 10'   | 3'11"   | 3 |