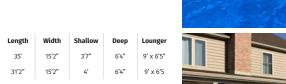

The Coral Sea, where a seamless flow meets exceptional design, complemented by deep-end seating and swim outs.

| ength | Width | Shallow | Deep   |
|-------|-------|---------|--------|
| 40'   | 15'2" | 3'7"    | 6'9.5" |
| 35'   | 15'2" | 3'7"    | 6'4"   |
| 31'2" | 15'2" | 4'      | 6'4"   |
|       |       |         |        |