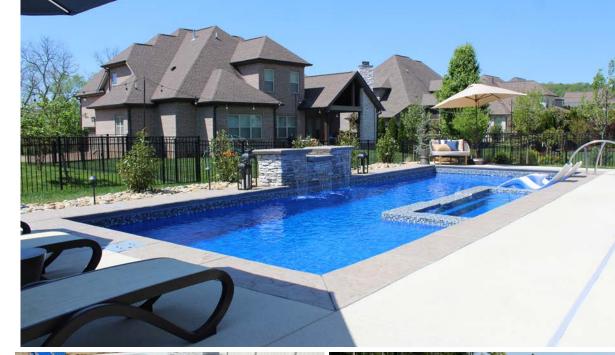

# BONDI

Elevate your pool experience with the best-selling Bondi. Its sleek rectangular design is accompanied by a slopped entry ledge and deep-end seating, offering a perfect blend of modern aesthetics and comfort.

U.S. Patent #10,472,839

| Length | Width | Shallow | Deep   | Walk- |
|--------|-------|---------|--------|-------|
| 40'    | 15'9" | 3'8"    | 6'3"   | 11'   |
| 35'    | 15'9" | 3'6"    | 6'1.5" | 8'    |