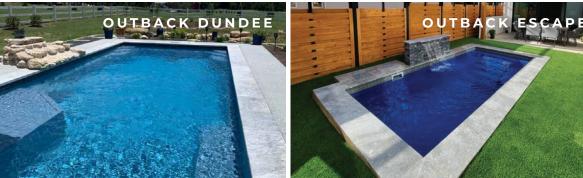

For a wider embrace of tranquility, the **Outback Lounger Wide** pool provides expanded width, and it also flat bottomed, maintaining a consistent depth throughout the entire pool.

The Outback Escape is the perfect plunge pool for a charming space. It can even be turned into a spa.

# OUTBACK DUNDEE

| ength | Width | Shallow    | Deep  | Lounger        |
|-------|-------|------------|-------|----------------|
| 30'   | 14'   | 3'8"       | 5'10" | 8'6" x<br>4'6" |
|       | 0514  | ithout los | .nacr |                |

#### OUTBACK ECCADE

| OUTBACK ESCAPE |       |         |      |  |  |  |
|----------------|-------|---------|------|--|--|--|
| Length         | Width | Shallow | Deep |  |  |  |
| 17'            | 8'6"  | 4'7"    | 4'7" |  |  |  |
|                |       |         |      |  |  |  |
|                |       |         | _    |  |  |  |
|                |       |         |      |  |  |  |