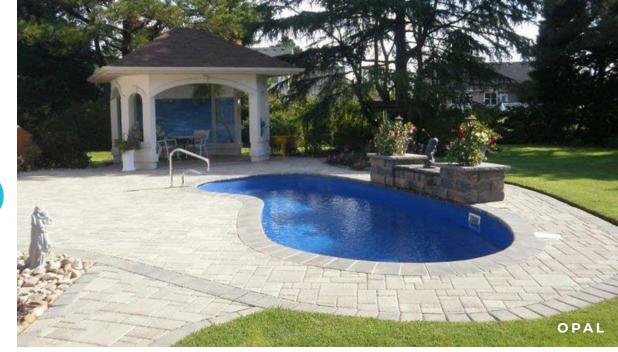

# OPAL

Discover the charm of the Opal, a modified kidney-shaped pool designed for both elegance and functionality, featuring a seating ledge that adds a touch of comfort to your more modest aquatic escape.

| oui iiio | re mou | est aqu | auc |
|----------|--------|---------|-----|
| Length   | Width  | Shallow | De  |
| 21'2"    | 11''." | 2'0"    |     |