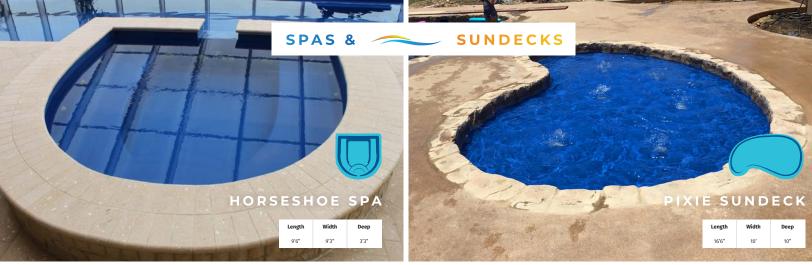

#### PIXIE

Experience the enchantment of the Pixie, which has a consistent shallow depth throughout. The Pixie is also ideal for a large hot tub conversion.

| :h | Width | Shallow | Dee  |  |  |
|----|-------|---------|------|--|--|
| ,  | 10'   | 3'11"   | 3'11 |  |  |