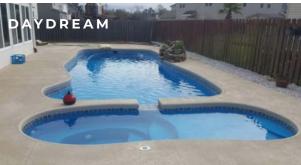

### DAYDREAM

With the Daydream you can soak yourself in pure relaxation with its integrated spa, tanning ledge, and luxurious deep-end seating,

| Length | Width | Shallow | De  |
|--------|-------|---------|-----|
| 40'    | 14'1" | 3'7"    | 6'  |
| 33'    | 14'1" | 3'1"    | 5'1 |