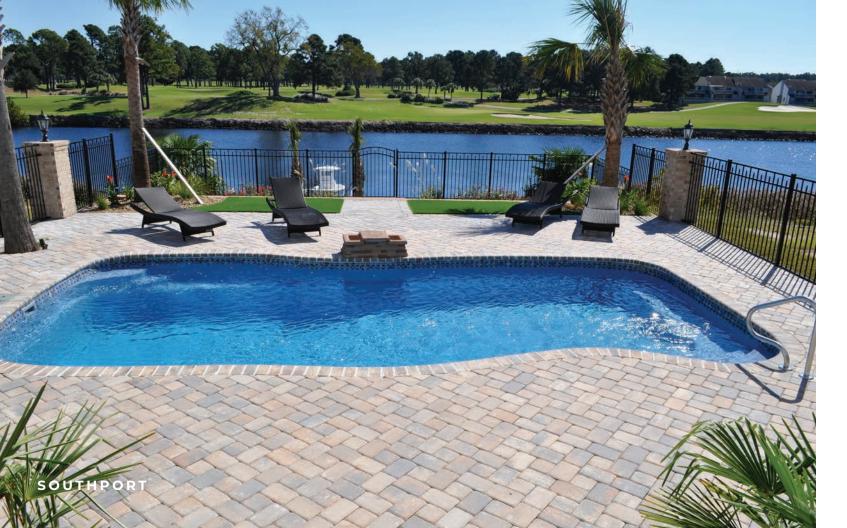

#### SOUTHPORT

The Southport has a deep-end ledge and stairs, creating a stylish and inviting space, with a wide swim lane perfect for a medium sized backyard.

| ngth | Width | Shallow | Dee |
|------|-------|---------|-----|
| 28'  | 14'1" | 3'7"    | 6'  |