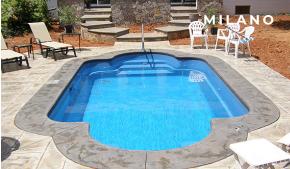

#### MILANO

Experience the classic Roman style of the Milano, boasting a chic wrap-around seating bench that is flat bottomed.

| ength | Width | Shallow | Dee   |
|-------|-------|---------|-------|
| 23'   | 11'   | 4'4.5"  | 4'4.5 |