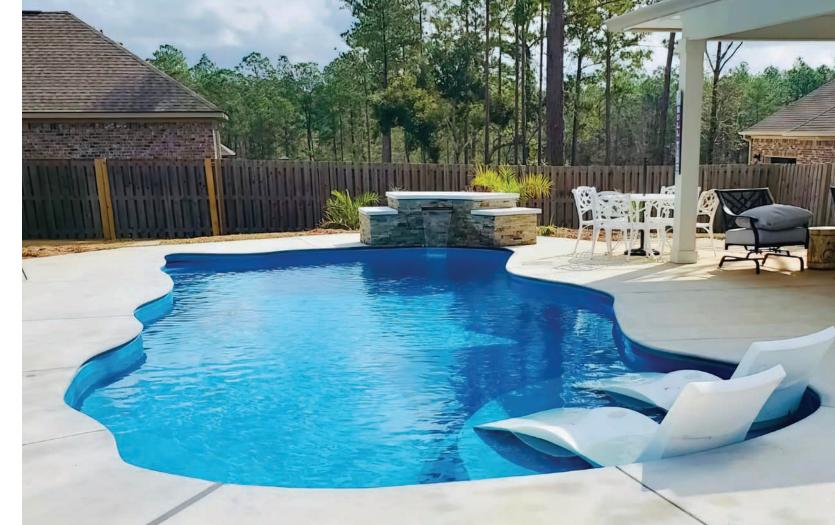

# BILLABONG COVE

Discover the allure of the top-selling Billabong Cove with its graceful, flowing lines and enticing features, including a lounge ledge and deep-end lounge seating.