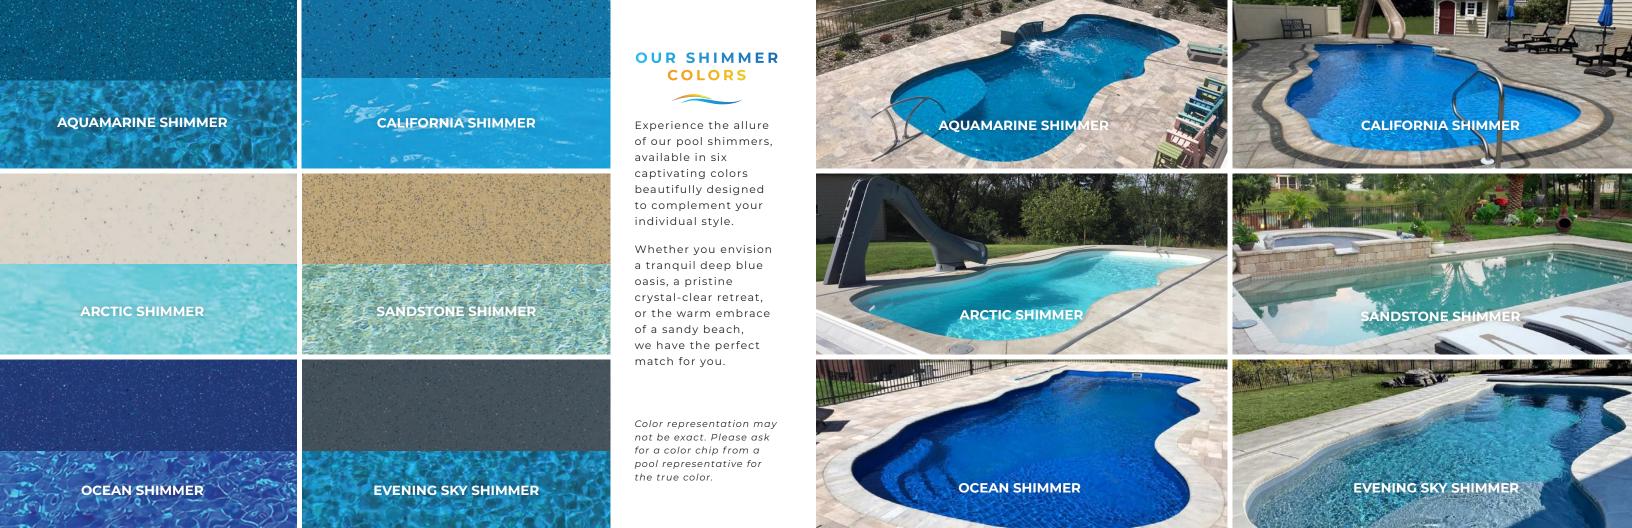

luxurious aquatic escape.

For those seeking grandeur, the **Whitsunday Deep** presents a larger pool with a true shallow and deep end, extending to an impressive 40'.

Elevate your leisure with the **Whitsunday Lounger**, adding a touch of relaxation with a lounge pad.





# WHITSUNDAY SERIES



#### WHITSUNDAY & DEEP

| Length | Width | Shallow | Deep  |
|--------|-------|---------|-------|
| 40'    | 15'8" | 3'6"    | 8'6"  |
| 40'    | 15'8" | 3'6"    | 6'10" |
| 35'    | 15'8" | 3'6"    | 6'4"  |
| 31'    | 15'8" | 3'6"    | 6'1"  |



#### WHITSUNDAY LOUNGER

| Length | Width | Shallow | Deep | Lounge    |  |
|--------|-------|---------|------|-----------|--|
| 35'    | 15'8" | 3'6"    | 6'4" | 9' x 5'3" |  |
| 31'    | 15'8" | 3'6"    | 6'1" | 9' x 5'3" |  |