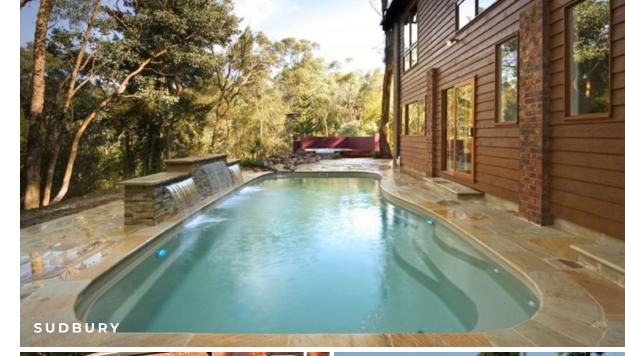

#### SUDBURY

The Sudbury allows you to experience the freedom of a wide swim lane, plus offers deep-end lounge seating, ideal for a medium sized backyard.

| a modiam oizod baonyara. |       |         |         |  |
|--------------------------|-------|---------|---------|--|
| ngth                     | Width | Shallow | Deep    |  |
| 29'                      | 14'4" | 3'11.5" | 5'11.5" |  |
| 25'                      | 14'4" | 3'11.5" | 5'7.5"  |  |