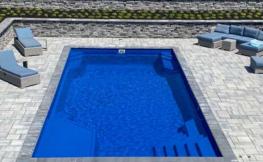

# BONDI

Elevate your pool experience with the best-selling Bondi. Its sleek rectangular design is accompanied by a slopped entry ledge and deep-end seating, offering a perfect blend of modern aesthetics and comfort.

U.S. Patent #10,472,839

| Length | Width | Shallow | Deep   | Walk- |
|--------|-------|---------|--------|-------|
| 40'    | 15'9" | 3'8"    | 6'3"   | 11'   |
| 35'    | 15'9" | 3'6"    | 6'1.5" | 8'    |