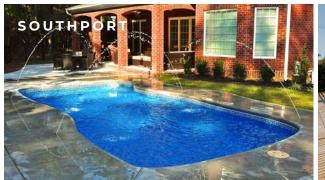

#### SOUTHPORT

The Southport has a deep-end ledge and stairs, creating a stylish and inviting space, with a wide swim lane perfect for a medium sized backyard.

| ngth | Width | Shallow | Dee |
|------|-------|---------|-----|
| 28'  | 14'1" | 3'7"    | 6'  |