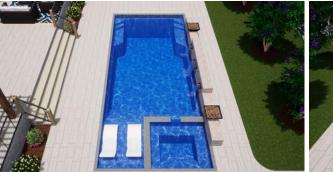

| 40'    | 15'9" | 3'8"    | 6'3"   | 11'   |
| 35'    | 15'9" | 3'6"    | 6'1.5" | 8'    |







# BILLABONG COVE



Discover the allure of the top-selling Billabong Cove with its graceful, flowing lines and enticing features, including a lounge ledge and deep-end lounge seating.











# BILLABONG SPLASH

Experience the enchantment of the customer favorite Billabong Splash, with an in-pool lounge pad and comfortable deep-end seating, the pool is perfect for a more modest backyard.













# CASTAWAY



The Castaway is our newest model and the perfect fusion of relaxation and elegance, as it combines an integrated spa, tanning ledge, and pool in one stunning design.

| Length | Width | Shallow | Deep |
|--------|-------|---------|------|
| 35'    | 15'8" | 4'4"    | 6'4" |















The Coral Sea, where a seamless flow meets exceptional design, complemented by deep-end seating and swim outs.

| ength | Width | Shallow | Deep   |
|-------|-------|---------|--------|
| 40'   | 15'2" | 3'7"    | 6'9.5" |
| 35'   | 15'2" | 3'7"    | 6'4"   |
| 31'2" | 15'2" | 4'      | 6'4"   |
|       |       |         |        |







# CORAL SEA LOUNGER

The Coral Sea Lounger offers luxurious design and a lounging ledge.















#### CRISPIN

Experience the appeal of the Crispin, with a kidney-shaped design and luxurious wrap-around seating ledge. This pool can be turned into a hot tub and is ideal for a garden home.

| h | Width | Shallow | D |
|---|-------|---------|---|
| , | 10'   | 3'11"   | 3 |



### DAYDREAM

With the Daydream you can soak yourself in pure rel