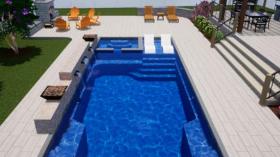

# BONDI

Elevate your pool experience with the best-selling Bondi. Its sleek rectangular design is accompanied by a slopped entry ledge and deep-end seating, offering a perfect blend of modern aesthetics and comfort.

U.S. Patent #10,472,839

| Length | Width | Shallow | Deep   | Walk- |
|--------|-------|---------|--------|-------|
| 40'    | 15'9" | 3'8"    | 6'3"   | 11'   |
| 35'    | 15'9" | 3'6"    | 6'1.5" | 8'    |