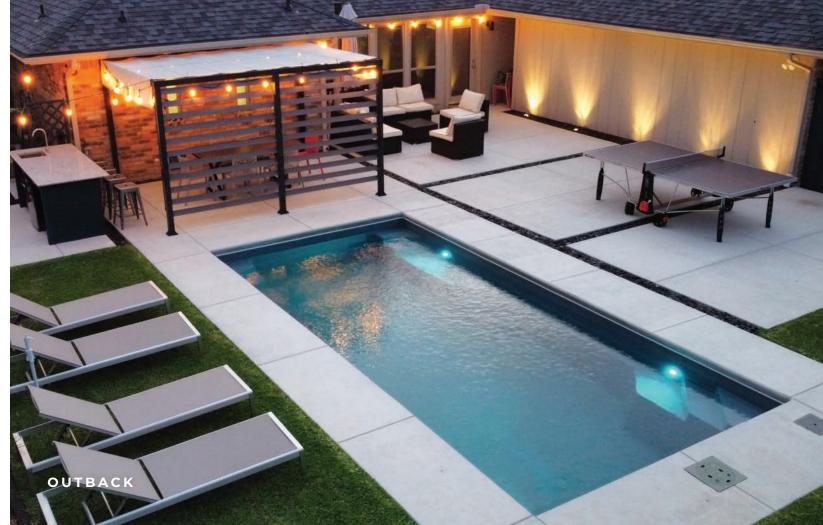

### OUTBACK SERIES

Indulge in aquatic luxury with the **Outback**, where a wide swim lane beckons exploration while deepend seating and swim outs invite relaxation.

Elevate your lounging experience with the **Outback Lounger**, offering an extended length, comfortable lounge pad for leisure and a flat bottom.

For a wider embrace of tranquility, the **Outback Lounger Wide** pool provides expanded width, and it also flat bottomed, maintaining a consistent depth throughout the entire pool.

The Outback Escape is the perfect plunge pool for a charming space. It can even be turned into a spa.