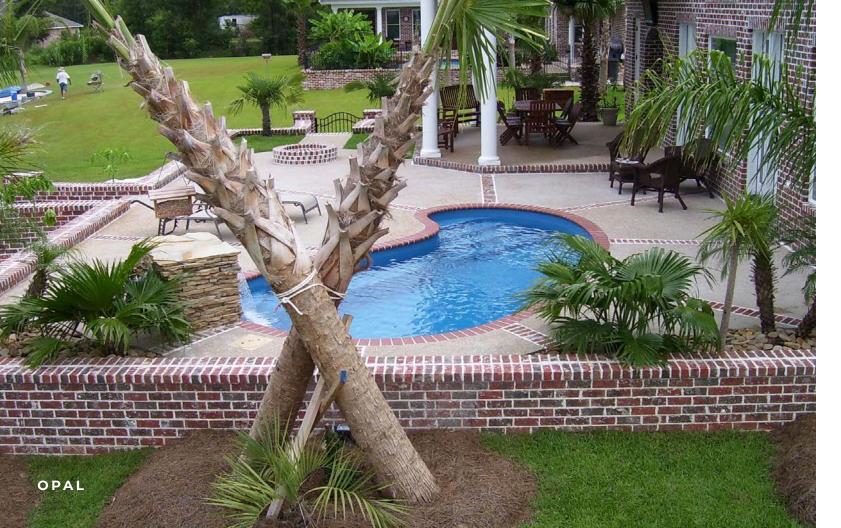

# OPAL

Discover the charm of the Opal, a modified kidney-shaped pool designed for both elegance and functionality, featuring a seating ledge that adds a touch of comfort to your more modest aquatic escape.

| oui iiio | re mou | est aqu | auc |
|----------|--------|---------|-----|
| Length   | Width  | Shallow | De  |
| 21'2"    | 11''." | 2'0"    |     |