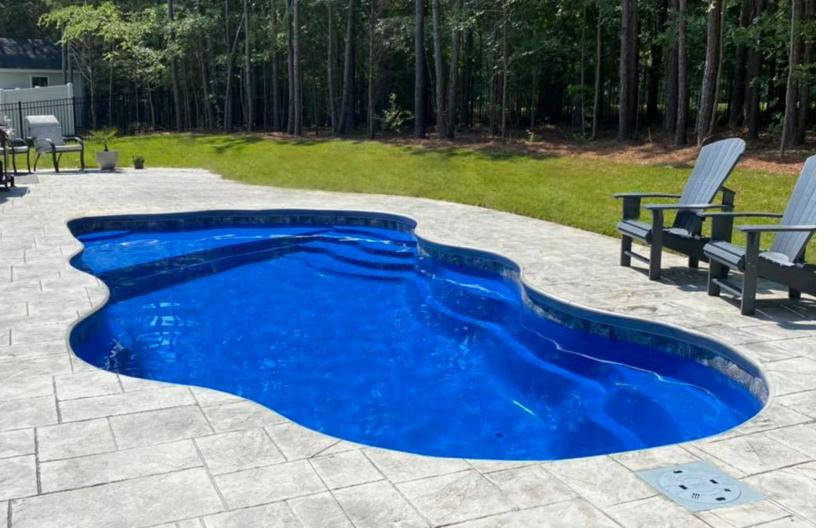

#### OYSTER

The kidney shaped Oyster offers the comfort of a seating ledge while exploring the smooth transition from a shallow to deep-end swim lane.

| Length | Width | Shallow | Deep |
|--------|-------|---------|------|
| 30'    | 14'9" | 3'4"    | 6'3" |
| 27'    | 13'7" | 3'5.5"  | 5'6" |