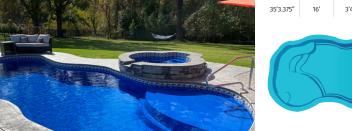

The Coral Sea, where a seamless flow meets exceptional design, complemented by deep-end seating and swim outs.

| ength | Width | Shallow | Deep   |
|-------|-------|---------|--------|
| 40'   | 15'2" | 3'7"    | 6'9.5" |
| 35'   | 15'2" | 3'7"    | 6'4"   |
| 31'2" | 15'2" | 4'      | 6'4"   |
|       |       |         |        |