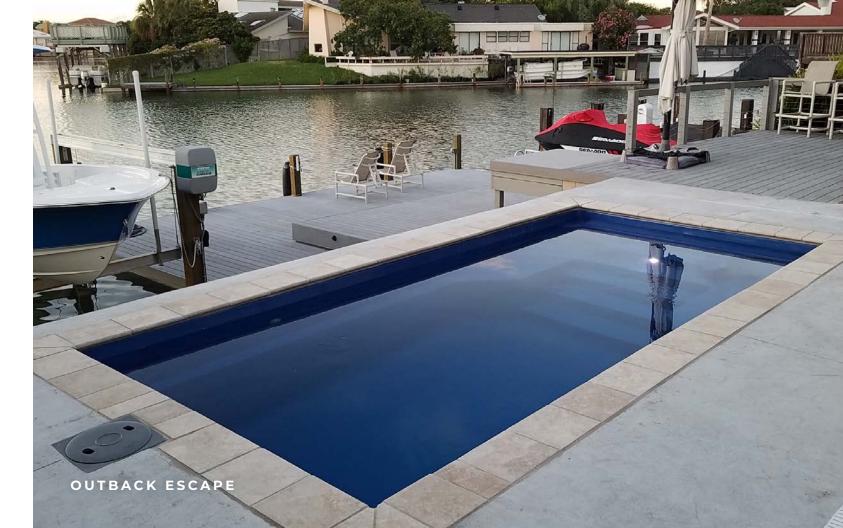

For a wider embrace of tranquility, the **Outback Lounger Wide** pool provides expanded width, and it also flat bottomed, maintaining a consistent depth throughout the entire pool.

The Outback Escape is the perfect plunge pool for a charming space. It can even be turned into a spa.

#### OUTBACK ECCADE

| OUTBACK ESCAPE |       |         |      |  |  |  |
|----------------|-------|---------|------|--|--|--|
| Length         | Width | Shallow | Deep |  |  |  |
| 17'            | 8'6"  | 4'7"    | 4'7" |  |  |  |
|                |       |         |      |  |  |  |
|                |       |         | _    |  |  |  |
|                |       |         |      |  |  |  |