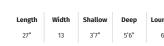

#### OYSTER

The kidney shaped Oyster offers the comfort of a seating ledge while exploring the smooth transition from a shallow to deep-end swim lane.

| Length | Width | Shallow | Deep |
|--------|-------|---------|------|
| 30'    | 14'9" | 3'4"    | 6'3" |
| 27'    | 13'7" | 3'5.5"  | 5'6" |