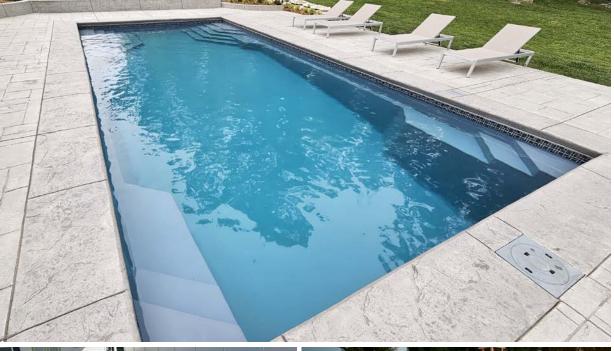

# BONDI

Elevate your pool experience with the best-selling Bondi. Its sleek rectangular design is accompanied by a slopped entry ledge and deep-end seating, offering a perfect blend of modern aesthetics and comfort.

U.S. Patent #10,472,839

| Length | Width | Shallow | Deep   | Walk- |
|--------|-------|---------|--------|-------|
| 40'    | 15'9" | 3'8"    | 6'3"   | 11'   |
| 35'    | 15'9" | 3'6"    | 6'1.5" | 8'    |