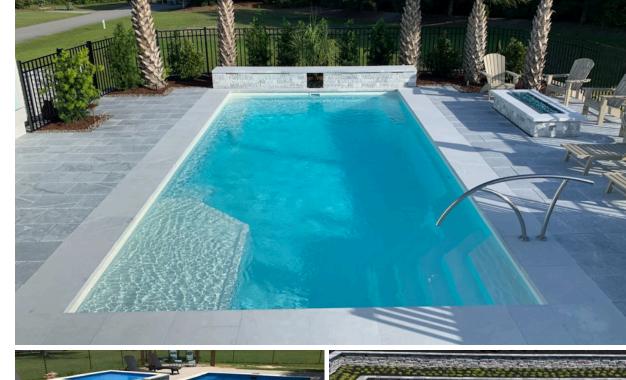

# BONDI

Elevate your pool experience with the best-selling Bondi. Its sleek rectangular design is accompanied by a slopped entry ledge and deep-end seating, offering a perfect blend of modern aesthetics and comfort.

U.S. Patent #10,472,839

| Length | Width | Shallow | Deep   | Walk- |
|--------|-------|---------|--------|-------|
| 40'    | 15'9" | 3'8"    | 6'3"   | 11'   |
| 35'    | 15'9" | 3'6"    | 6'1.5" | 8'    |