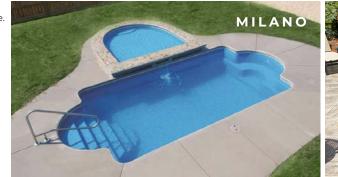

#### MILANO

Experience the classic Roman style of the Milano, boasting a chic wrap-around seating bench that is flat bottomed.

| ength | Width | Shallow | Dee   |
|-------|-------|---------|-------|
| 23'   | 11'   | 4'4.5"  | 4'4.5 |