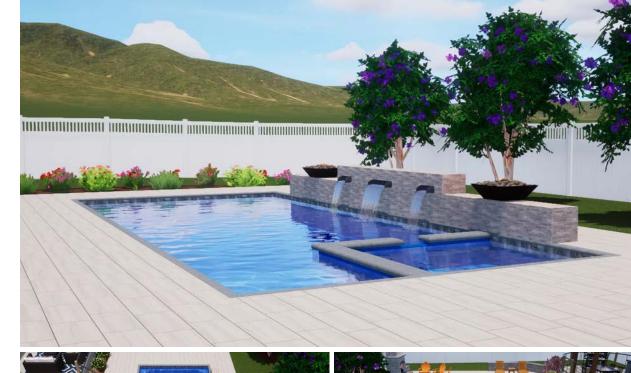

|
| 40'    | 15'9" | 3'8"    | 6'3"   | 11'   |
| 35'    | 15'9" | 3'6"    | 6'1.5" | 8'    |







# BILLABONG COVE



Discover the allure of the top-selling Billabong Cove with its graceful, flowing lines and enticing features, including a lounge ledge and deep-end lounge seating.











# BILLABONG SPLASH

Experience the enchantment of the customer favorite Billabong Splash, with an in-pool lounge pad and comfortable deep-end seating, the pool is perfect for a more modest backyard.













# CASTAWAY



The Castaway is our newest model and the perfect fusion of relaxation and elegance, as it combines an integrated spa, tanning ledge, and pool in one stunning design.

| Length | Width | Shallow | Deep |
|--------|-------|---------|------|
| 35'    | 15'8" | 4'4"    | 6'4" |















The Coral Sea, where a seamless flow meets exceptional design, complemented by deep-end seating and swim outs.

| ength | Width | Shallow | Deep   |
|-------|-------|---------|--------|
| 40'   | 15'2" | 3'7"    | 6'9.5" |
| 35'   | 15'2" | 3'7"    | 6'4"   |
| 31'2" | 15'2" | 4'      | 6'4"   |
|       |       |         |        |







# CORAL SEA LOUNGER

The Coral Sea Lounger offers luxurious design and a lounging ledge.















#### CRISPIN

Experience the appeal of the Crispin, with a kidney-shaped design and luxurious wrap-around seating ledge. This pool can be turned into a hot tub and is ideal for a garden home.

| h | Width | Shallow | D |
|---|-------|---------|---|
| , | 10'   | 3'11"   | 3 |



### DAYDREAM

With the Daydream you can soak yourself in pure r