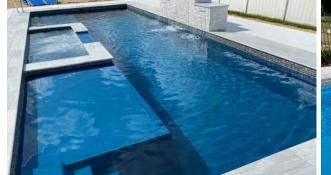

# CASTAWAY

The Castaway is our newest model and the perfect fusion of relaxation and elegance, as it combines an integrated spa, tanning ledge, and pool in one stunning design.

| Length | Width | Shallow | Deep |
|--------|-------|---------|------|
| 35'    | 15'8" | 4'4"    | 6'4" |