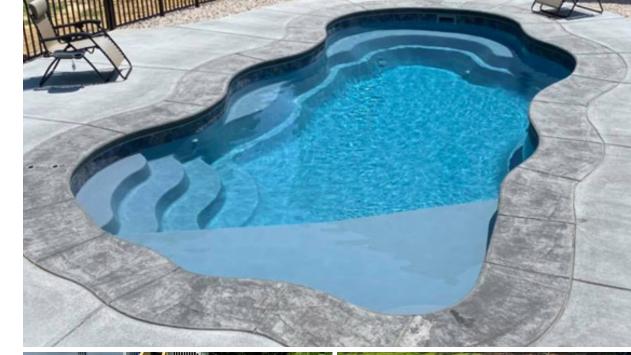

# BILLABONG COVE

Discover the allure of the top-selling Billabong Cove with its graceful, flowing lines and enticing features, including a lounge ledge and deep-end lounge seating.