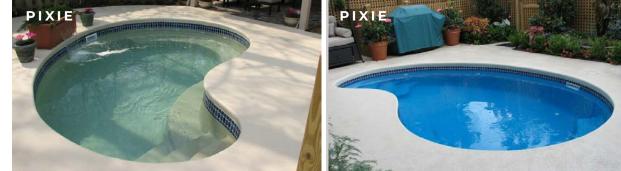

#### PIXIE

Experience the enchantment of the Pixie, which has a consistent shallow depth throughout. The Pixie is also ideal for a large hot tub conversion.

| :h | Width | Shallow | Dee  |  |  |
|----|-------|---------|------|--|--|
| ,  | 10'   | 3'11"   | 3'11 |  |  |