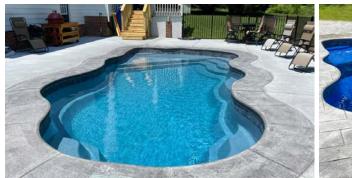

# BILLABONG COVE

Discover the allure of the top-selling Billabong Cove with its graceful, flowing lines and enticing features, including a lounge ledge and deep-end lounge seating.