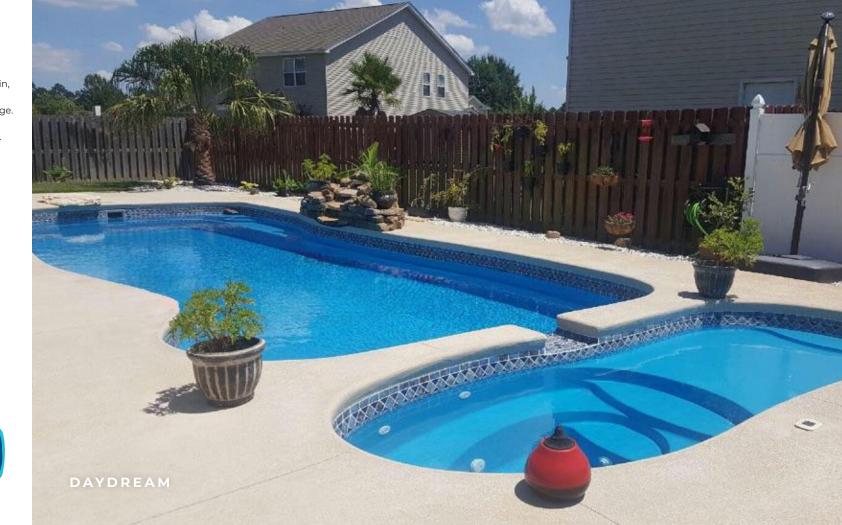

### DAYDREAM

With the Daydream you can soak yourself in pure relaxation with its integrated spa, tanning ledge, and luxurious deep-end seating,

| Length | Width | Shallow | De  |
|--------|-------|---------|-----|
| 40'    | 14'1" | 3'7"    | 6'  |
| 33'    | 14'1" | 3'1"    | 5'1 |