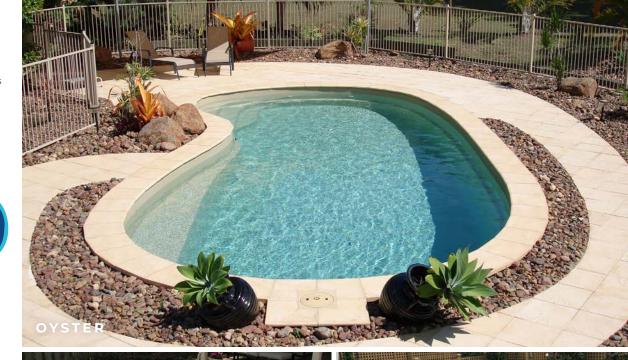

#### OYSTER

The kidney shaped Oyster offers the comfort of a seating ledge while exploring the smooth transition from a shallow to deep-end swim lane.

| Length | Width | Shallow | Deep |
|--------|-------|---------|------|
| 30'    | 14'9" | 3'4"    | 6'3" |
| 27'    | 13'7" | 3'5.5"  | 5'6" |