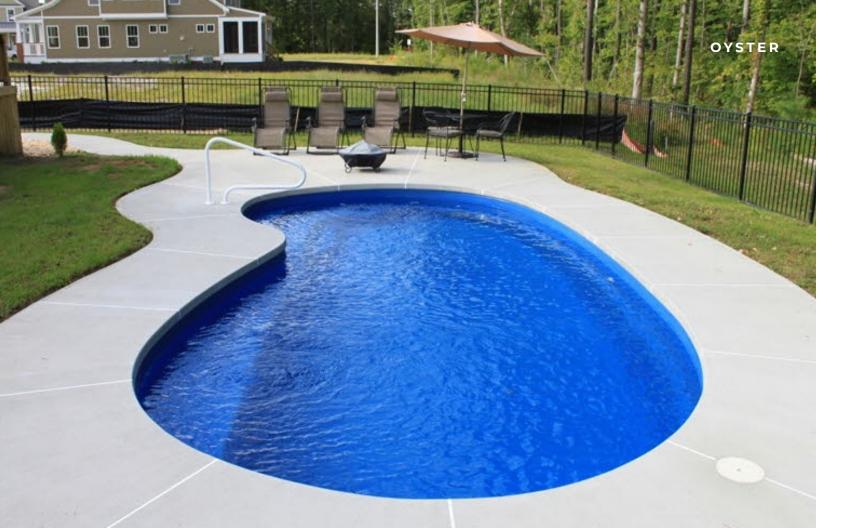

#### OYSTER

The kidney shaped Oyster offers the comfort of a seating ledge while exploring the smooth transition from a shallow to deep-end swim lane.

| Length | Width | Shallow | Deep |
|--------|-------|---------|------|
| 30'    | 14'9" | 3'4"    | 6'3" |
| 27'    | 13'7" | 3'5.5"  | 5'6" |