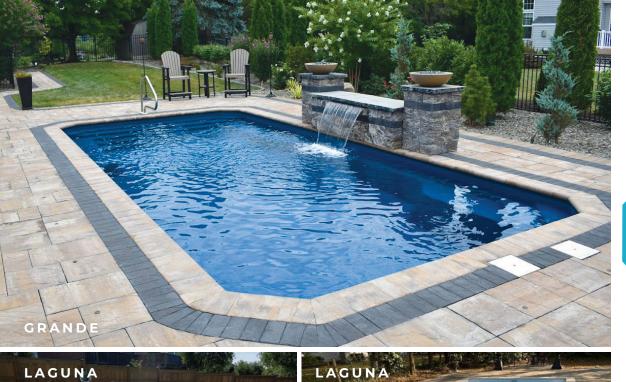

#### GRANDE

The Grande is one of our most popular pools, offering luxury and style with clean lines, 360-degree access, and ample deep and shallow seating.

| ength | Width | Shallow | Deep    |
|-------|-------|---------|---------|
| 35'1' | 13'9" | 3'5"    | 6'5"    |
| 29'   | 13'9" | 3'5"    | 5'10.5" |
| 23'   | 11'3" | 3'5.5"  | 5'1.5"  |

#### LAGUNA

The laguna has a wide swim lane, perfect deep end seating, and the convenience of being auto cover ready.

|        | •     |         |         |  |  |  |
|--------|-------|---------|---------|--|--|--|
| Length | Width | Shallow | Deep    |  |  |  |
| 29'    | 13'9" | 3'5"    | 5'10.5" |  |  |  |
| 23'    | 11'3" | 3'5.5"  | 5'1.5"  |  |  |  |
|        |       |         |         |  |  |  |