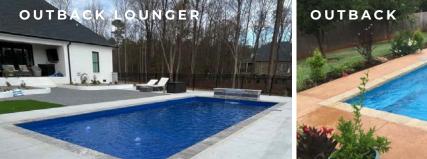

### OUTBACK SERIES

Indulge in aquatic luxury with the **Outback**, where a wide swim lane beckons exploration while deepend seating and swim outs invite relaxation.

Elevate your lounging experience with the **Outback Lounger**, offering an extended length, comfortable lounge pad for leisure and a flat bottom.