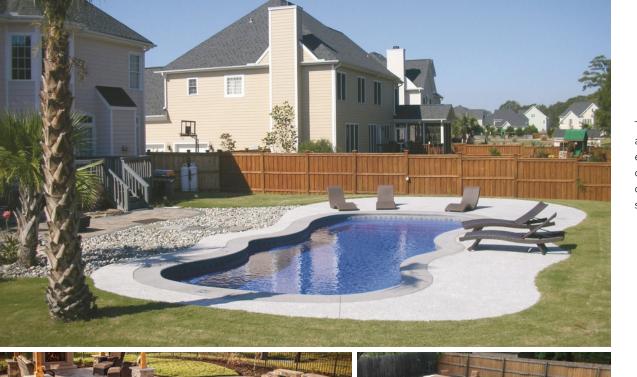

# BILLABONG COVE

Discover the allure of the top-selling Billabong Cove with its graceful, flowing lines and enticing features, including a lounge ledge and deep-end lounge seating.