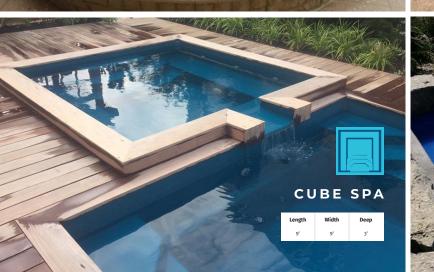

ing a luxurious aquatic escape.

For those seeking grandeur, the **Whitsunday Deep** presents a larger pool with a true shallow and deep end, extending to an impressive 40'.

Elevate your leisure with the **Whitsunday Lounger**, adding a touch of relaxation with a lounge pad.





# WHITSUNDAY SERIES



#### WHITSUNDAY & DEEP

| Length | Width | Shallow | Deep  |
|--------|-------|---------|-------|
| 40'    | 15'8" | 3'6"    | 8'6"  |
| 40'    | 15'8" | 3'6"    | 6'10" |
| 35'    | 15'8" | 3'6"    | 6'4"  |
| 31'    | 15'8" | 3'6"    | 6'1"  |



#### WHITSUNDAY LOUNGER

| Length | Width | Shallow | Deep | Lounge    |  |
|--------|-------|---------|------|-----------|--|
| 35'    | 15'8" | 3'6"    | 6'4" | 9' x 5'3" |  |
| 31'    | 15'8" | 3'6"    | 6'1" | 9' x 5'3" |  |