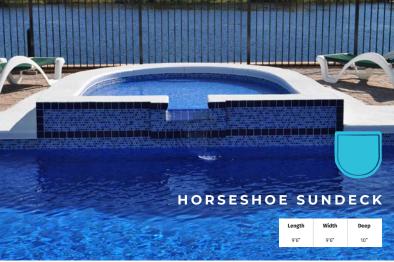

# CORAL SEA LOUNGER

The Coral Sea Lounger offers luxurious design and a lounging ledge.