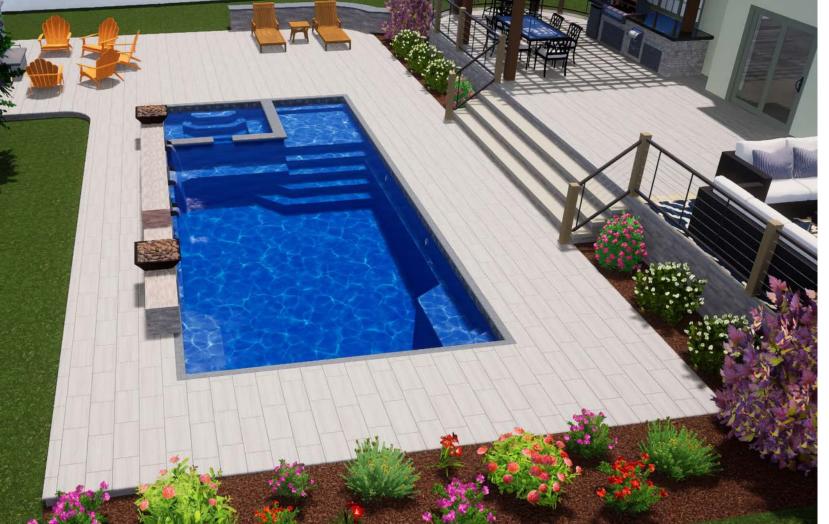

# BONDI

Elevate your pool experience with the best-selling Bondi. Its sleek rectangular design is accompanied by a slopped entry ledge and deep-end seating, offering a perfect blend of modern aesthetics and comfort.

U.S. Patent #10,472,839

| Length | Width | Shallow | Deep   | Walk- |
|--------|-------|---------|--------|-------|
| 40'    | 15'9" | 3'8"    | 6'3"   | 11'   |
| 35'    | 15'9" | 3'6"    | 6'1.5" | 8'    |