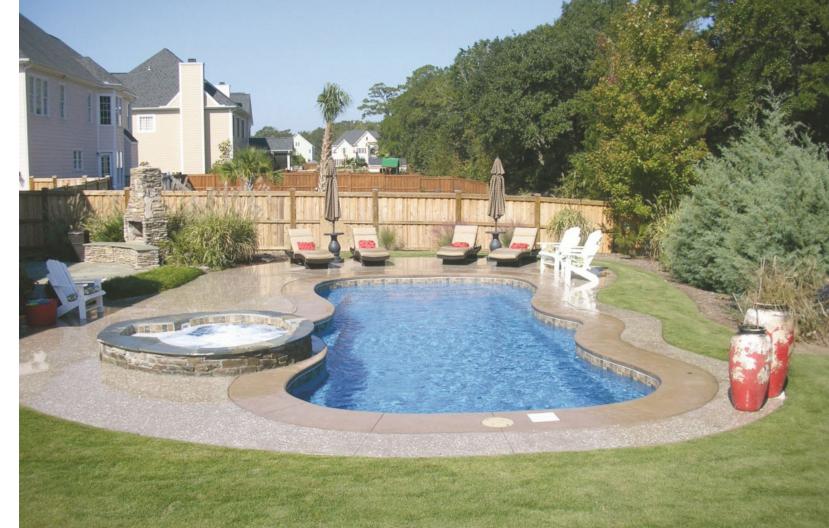

# BILLABONG COVE

Discover the allure of the top-selling Billabong Cove with its graceful, flowing lines and enticing features, including a lounge ledge and deep-end lounge seating.