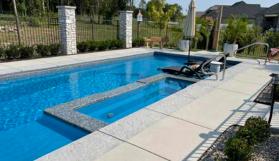

The Coral Sea, where a seamless flow meets exceptional design, complemented by deep-end seating and swim outs.

| ength | Width | Shallow | Deep   |
|-------|-------|---------|--------|
| 40'   | 15'2" | 3'7"    | 6'9.5" |
| 35'   | 15'2" | 3'7"    | 6'4"   |
| 31'2" | 15'2" | 4'      | 6'4"   |
|       |       |         |        |